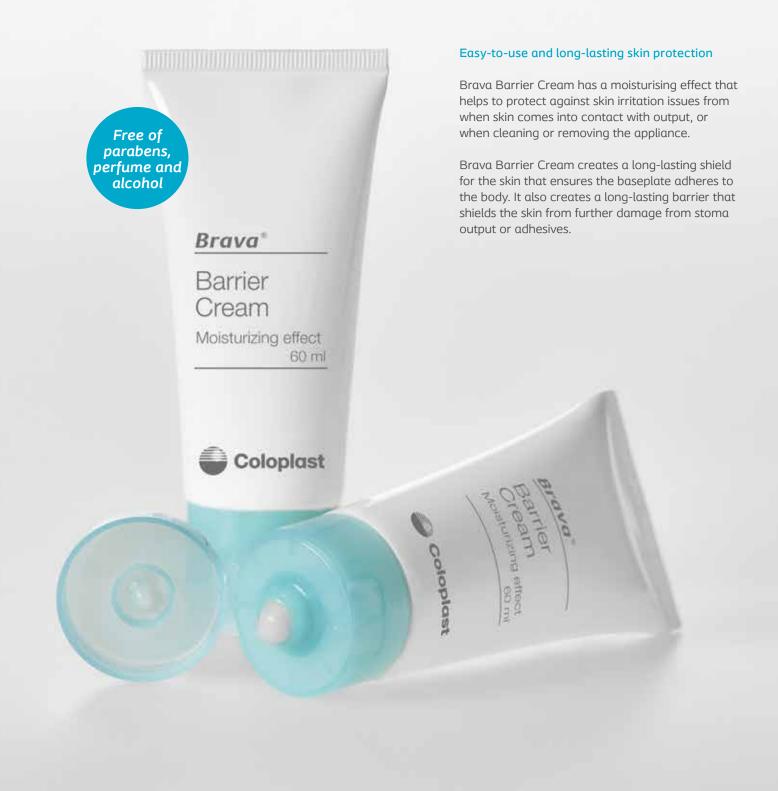

# **Brava® Barrier Cream**

Gentle aid for dry or irritated skin

## Brava® Barrier Cream

#### No parabens, perfume or alcohol

Brava Barrier Cream is free of these potential irritants, making it gentle as well as effective.

#### Does not compromise tapes or adhesives

Brava Barrier Cream is designed to fit into your patients' appliance change routine. It allows tapes and adhesives to adhere so it does not need to be removed before applying the bag.

#### Effective moisturising

Because Brava Barrier Cream moisturises, it helps to manage sore, dry or irritated skin and prevent further damage.

Learn more at Tel. xxxxxxxx or www.xxxxxxx

| Product name        | Item number | Unit in package | Volume |
|---------------------|-------------|-----------------|--------|
| Brava Barrier Cream | 12000       | 1               | 60 ml  |